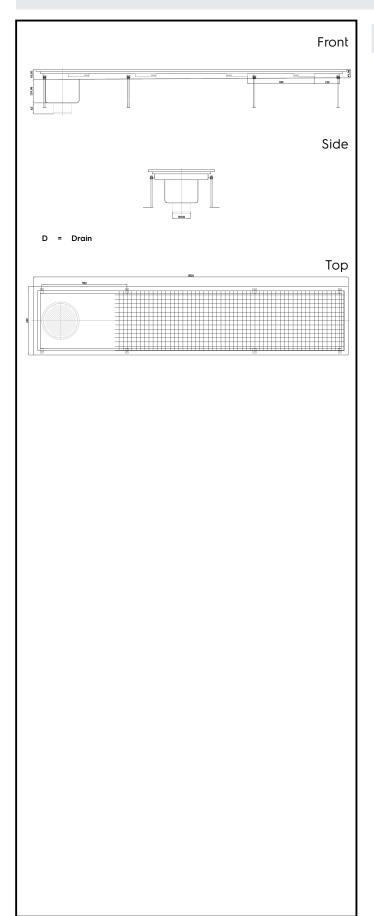

Floor Drains and Collecting Tanks
Floor Drain with Stainless Steel Grate
and Side Drain - Vertical outlet
400x1850 mm

| ITEM #  |  |  |
|---------|--|--|
| MODEL # |  |  |
| MODEL # |  |  |
| NAME #  |  |  |
| SIS #   |  |  |
|         |  |  |
| AIA #   |  |  |

328055 (FDA40185)

Floor Drainage Channel with stainless steel grate, side drain - vertical outlet, 400x1850

#### Item No.

Constructed in 304 AISI stainless steel. Collecting tank with side siphon and vertical drain pipe. Anti-slip mesh grate.

### Construction

- Anti-slip mesh 25x25 mm grating, h=25 mm, 1.5 mm in thickness.
- Constructed entirely in 304 AISI stainless steel.
- Collecting tanks available with vertical drain pipe.
- Adjustable leveling feet.

### **Key Information:**

External dimensions, Width:

328055 (FDA40185) 1850 mm External dimensions, Depth: 400 mm External dimensions, Height: 265 mm Net weight: 30 kg