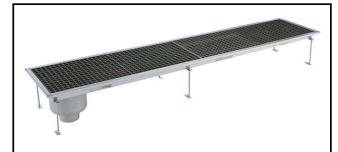

Floor Drains and Collecting Tanks
Floor Drain with Stainless Steel Grate
and Side Drain - Vertical outlet
400x1850 mm

| ITEM #  |  |  |
|---------|--|--|
| MODEL # |  |  |
| MODEL # |  |  |
| NAME #  |  |  |
| SIS #   |  |  |
|         |  |  |
| AIA #   |  |  |

328055 (FDA40185)

Floor Drainage Channel with stainless steel grate, side drain - vertical outlet, 400x1850

#### Item No.

Constructed in 304 AISI stainless steel. Collecting tank with side siphon and vertical drain pipe. Anti-slip mesh grate.

#### **Main Features**

- Easy to install.
- Anti-odour syphon.
- Removable waste blocking filter.
- Rag bolt for floor fixing.
- Easy to inspect for any possible waste removal action.
- Electrochemical finishing gives grids a bright apperance.
- Ideal for any drain solution, particularly suggested for great amounts of water drained during cleaning operations.
- Collecting tanks with side siphon.

### Construction

- Anti-slip mesh 25x25 mm grating, h=25 mm, 1.5 mm in thickness.
- Constructed entirely in 304 AISI stainless steel.
- Collecting tanks available with vertical drain pipe.
- Adjustable leveling feet.

### **Key Information:**

External dimensions, Width:

328055 (FDA40185) 1850 mm External dimensions, Depth: 400 mm External dimensions, Height: 265 mm Net weight: 30 kg